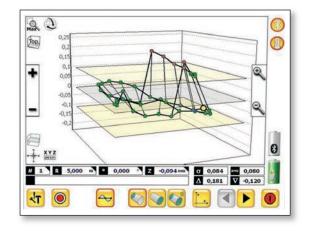

## ProFlange® v3

Software with starter license (SW 200025)

#### Flange measurement at its best

Easy measurement and full analysis in one software.

- Easy and fast On Site measurement mode or full administrator mode
- 2D and 3D Views, free rotation in 3D
- Data view with all measurement and analysation results
- Short waviness and flange angle at a glance
- No limit to the amount of rings or points to be measured
- One click report with all graphics and values in pdf format
- Easy to use touchscreen software