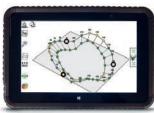

## ProFlange® v3

Software with starter license (SW 200025)

#### Flange measurement at its best

Easy measurement and full analysis in one software.

- Easy and fast On Site measurement mode or full administrator mode
- 2D and 3D Views, free rotation in 3D
- Data view with all measurement and analysation results
- Short waviness and flange angle at a glance
- No limit to the amount of rings or points to be measured
- One click report with all graphics and values in pdf format
- Easy to use touchscreen software