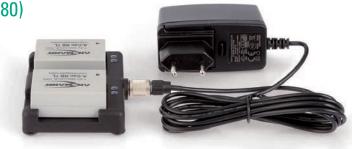

#### Charger for two Li-Ion batteries (BG 831680)

Adapter for measurement stud (R260)

(BG 831550)

Magnetic base with low profile magnet

for R260 (BG 832520)