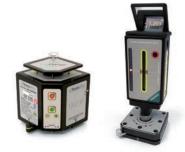

#### T405

#### Self Aligning Rotational Laser (BG 832550)

The T405 Laser is the first precision laser that can be completely controlled by a PC. Even the temperature, sensor data, vibrations etc. can be displayed. This device is the second generation of digital laser from Status Pro. Even self aligning with the sensors is possible just by a click in the software. The complete equipment is connected by Bluetooth so that the handling is as easy as possible.

The laser is equipped with an inbuilt magnet for an easy mounting.

### R260-OD Laser Receiver (BG 832605)

The R260 measures the position of the rotating laser beam up to 50 m distance. A display on top of the receiver presents the measured values from the 60 mm CCD and in combination with the mirror you can read the values from the top, the front or from the back!

Additional a LED at the front shows the current position of the laser reference plane. Furthermore the keypad on the side allows to control the receiver and the laser. So complete measurememments can be performed without any IT. If you add the optional software to the system you can capture the points by pressing the red measure button.