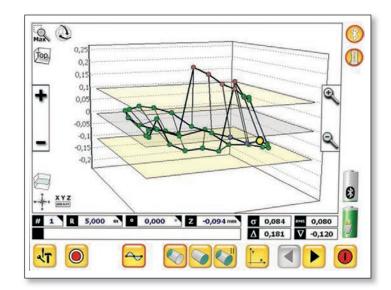

#### Flange measurement at its best

Easy measurement and full analysis in one software.

- Easy and fast On Site measurement mode or full administrator mode
- 2D and 3D Views, free rotation in 3D
- Data view with all measurement and analysation results
- Short waviness and flange angle at a glance
- No limit to the amount of rings or points to be measured
- One click report with all graphics and values in pdf format
- Easy to use touchscreen software