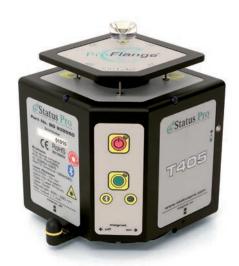

#### Self Aligning Rotational Laser (BG 832550)

The T405 Laser is the first precision laser that can be completely controlled by a PC. Even the temperature, sensor data, vibrations etc. can be displayed. This device is the second generation of digital laser from Status Pro. Even self aligning with the sensors is possible just by a click in the software. The complete equipment is connected by Bluetooth so that the handling is as easy as possible.

The laser is equipped with an inbuilt magnet for an easy mounting.