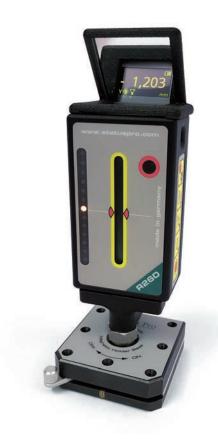

### R260-OD Laser Receiver (BG 832605)

The R260 measures the position of the rotating laser beam up to 50 m distance. A display on top of the receiver presents the measured values from the 60 mm CCD and in combination with the mirror you can read the values from the top, the front or from the back!

Additional a LED at the front shows the current position of the laser reference plane. Furthermore the keypad on the side allows to control the receiver and the laser. So complete measurememments can be performed without any IT. If you add the optional software to the system you can capture the points by pressing the red measure button.