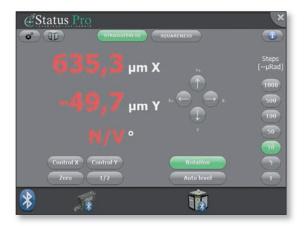

### Launchpad®

Software with starter license (SW 400010)

The launchpad is perfectly equiped to work with the self-calibrating T4xx rotation laser. Together they are an innovative combination of hard and software, enabling useful pre-adjustments for measurement and results in read-out.