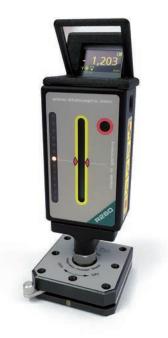

### R260-OD Laser Receiver (BG 832605)

The R260 measures the position of the rotating laser beam up to 50 m distance. A display on top of the receiver presents the measured values from the 60 mm CCD and in combination with the mirror you can read the values from the top, the front or from the back!

Additional a LED at the front shows the current position of the laser reference plane. Furthermore the keypad on the side allows to control the receiver and the laser. So complete measurememments can be performed without any IT. If you add the optional software to the system you can capture the points by pressing the red measure button.