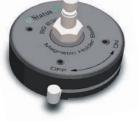

#### T405

#### Self Aligning Rotational Laser (BG 832550)

The T405 Laser is the first precision laser that can be completely controlled by a PC. Even the temperature, sensor data, vibrations etc. can be displayed. This device is the second generation of digital laser from Status Pro. Even self aligning with the sensors is possible just by a click in the software. The complete equipment is connected by Bluetooth so that the handling is as easy as possible.

The laser is equipped with an inbuilt magnet for an easy mounting.