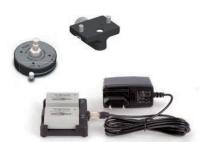

#### Charger for two Li-Ion batteries (BG 831680)

Adapter for measurement stud (R260)

(BG 831550)

Magnetic base with low profile magnet

for R260 (BG 832520)